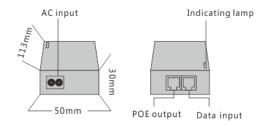

#### HARDWARE FEATURES

| Interface              | 2 100/1000Mbps RJ45 Ports                                                                                                                                                                                          |
|------------------------|--------------------------------------------------------------------------------------------------------------------------------------------------------------------------------------------------------------------|
| Network<br>Media       | 10BASE-T: UTP category 3, 4, 5 cable (Max 100m) EIA/TIA-568 100Ω STP (Max 100m) 100BASE-TX: UTP category 5, 5e cable (Max 100m) EIA/TIA-568 100Ω STP (Max 100m) 1000BASE-T: UTP category 5, 5e, 6 cable (Max 100m) |
| Fan Quantity           | Fanless                                                                                                                                                                                                            |
| PoE PIN                | 1,2,4,5+ 3,6,7,8-                                                                                                                                                                                                  |
| PoE<br>Consumption     | 52V 60W                                                                                                                                                                                                            |
| LED<br>Indicator       | PWR                                                                                                                                                                                                                |
| Dimensions<br>(WxDxH)  | 113*50*30 mm                                                                                                                                                                                                       |
| Backbound<br>Bandwidth | 2Gbps                                                                                                                                                                                                              |
| 241411411              |                                                                                                                                                                                                                    |