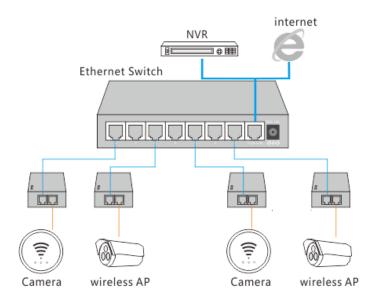

### **Typical Applications**

#### what this product does

The PoE Injector WI-POE55-60W fully complies with IEEE 802.3af/at/bt standard, and can work with all IEEE 802.3af/at/bt PoE compliant PDs (Powered Devices) or PoE

Splitter, or other equivalent product, to expand your network to where there are no power line or outlet, where you wish to fix device such as AP, IP Camera or IP Phone, etc..